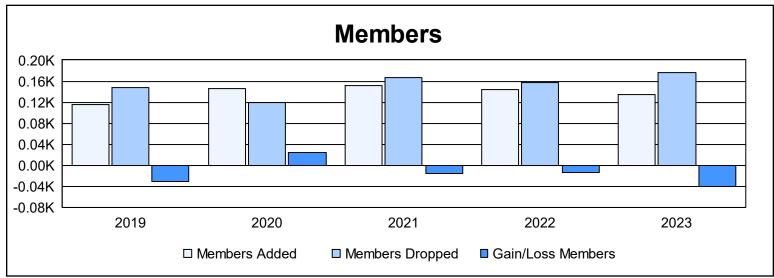

District 20 N As of June 2023 Cumulative

| Year      | New<br>Clubs | Dropped<br>Clubs | Gain/<br>Loss<br>Clubs | New<br>Members | Charter<br>Members | Reinstate<br>Members | Transfer<br>Members | Total<br>Member<br>Added | Total<br>Members<br>Dropped | Gain/<br>Loss<br>Members |
|-----------|--------------|------------------|------------------------|----------------|--------------------|----------------------|---------------------|--------------------------|-----------------------------|--------------------------|
| 2018-2019 | 0            | 2                | -2                     | 99             | 0                  | 6                    | 11                  | 116                      | 147                         | -31                      |
| 2019-2020 | 2            | 0                | 2                      | 71             | 60                 | 8                    | 6                   | 145                      | 120                         | 25                       |
| 2020-2021 | 1            | 2                | -1                     | 102            | 29                 | 14                   | 6                   | 151                      | 167                         | -16                      |
| 2021-2022 | 0            | 1                | -1                     | 126            | 1                  | 8                    | 8                   | 143                      | 157                         | -14                      |
| 2022-2023 | 0            | 0                | 0                      | 125            | 2                  | 5                    | 3                   | 135                      | 176                         | -41                      |
| Average   | 1            | 1                | 0                      | 105            | 18                 | 8                    | 7                   | 138                      | 153                         | -15                      |