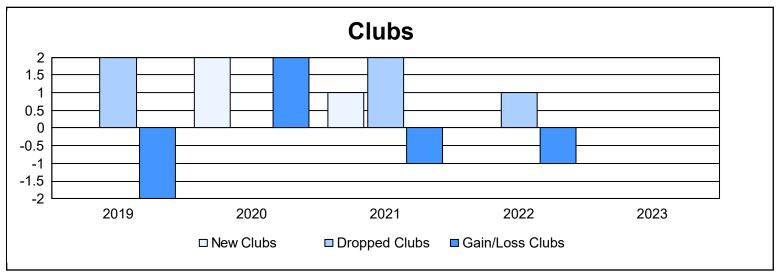

District 20 N As of June 2023 Cumulative

| Year      | New<br>Clubs | Dropped<br>Clubs | Gain/<br>Loss<br>Clubs | New<br>Members | Charter<br>Members | Reinstate<br>Members | Transfer<br>Members | Total<br>Member<br>Added | Total<br>Members<br>Dropped | Gain/<br>Loss<br>Members |
|-----------|--------------|------------------|------------------------|----------------|--------------------|----------------------|---------------------|--------------------------|-----------------------------|--------------------------|
| 2018-2019 | 0            | 2                | -2                     | 99             | 0                  | 6                    | 11                  | 116                      | 147                         | -31                      |
| 2019-2020 | 2            | 0                | 2                      | 71             | 60                 | 8                    | 6                   | 145                      | 120                         | 25                       |
| 2020-2021 | 1            | 2                | -1                     | 102            | 29                 | 14                   | 6                   | 151                      | 167                         | -16                      |
| 2021-2022 | 0            | 1                | -1                     | 126            | 1                  | 8                    | 8                   | 143                      | 157                         | -14                      |
| 2022-2023 | 0            | 0                | 0                      | 125            | 2                  | 5                    | 3                   | 135                      | 176                         | -41                      |
| Average   | 1            | 1                | 0                      | 105            | 18                 | 8                    | 7                   | 138                      | 153                         | -15                      |